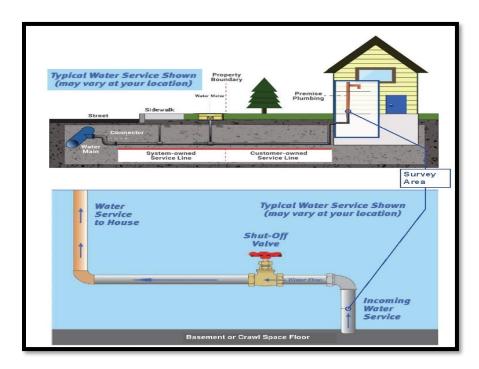

To comply with this requirement, we need your help! We are asking members / customers to attest to the material of their service line. A service line is a pipe that connects your home to the water main in the street. Marion Water has already identified the material from the water main in the street to the water meter in the utility right-of-way.

All members / customers are required to complete the survey to determine the material used for your service line. Please complete the survey and remit back to Marion Water Co no later than 08/31/2024.